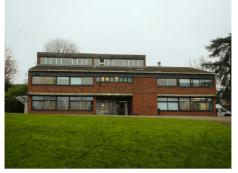

#### LYON BUILDING

- Nine classrooms across two floors
- Classrooms vary in size and seat between 10 to 24 individuals
- Boyd Campbell Hall