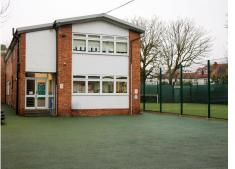

#### THE MIDDLE SCHOOL BUILDING

- Four classrooms across
  two floors
- Classrooms can seat up to 20
- Astro-pitch to the side