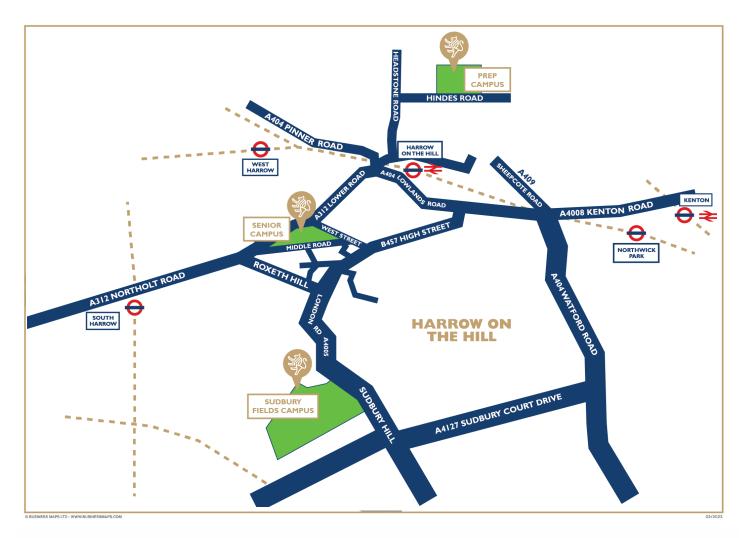

#### **VENUE DETAILS**

Both the Prep and Senior Campuses have some on-site car parking, and both are easily accessible by public transport Please see map for more details.

Our sites are available to hire from 5.30pm, 7 days a week during term term and anytime during the school holidays. Please refer to our term dates on the John Lyon website.

Please note, none of our buildings have lift access.

Prep Campus, Hindes Road, Harrow, London, HA1 1RX Senior Campus, Middle Road, Harrow-on-the-Hill, London, HA2 0HN

If you would like to arrange a visit or have any enquires, please contact our Lettings team: lettings@johnlyon.org