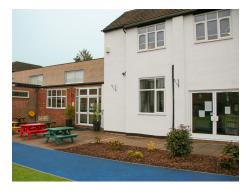

#### THE MAIN BUILDING

- Eight classrooms across two floors
- Classrooms vary in size and seat between 10 to 24 individuals
- Susan Milner Hall (Sports Hall)
- Halliday Hall
- Dining Hall