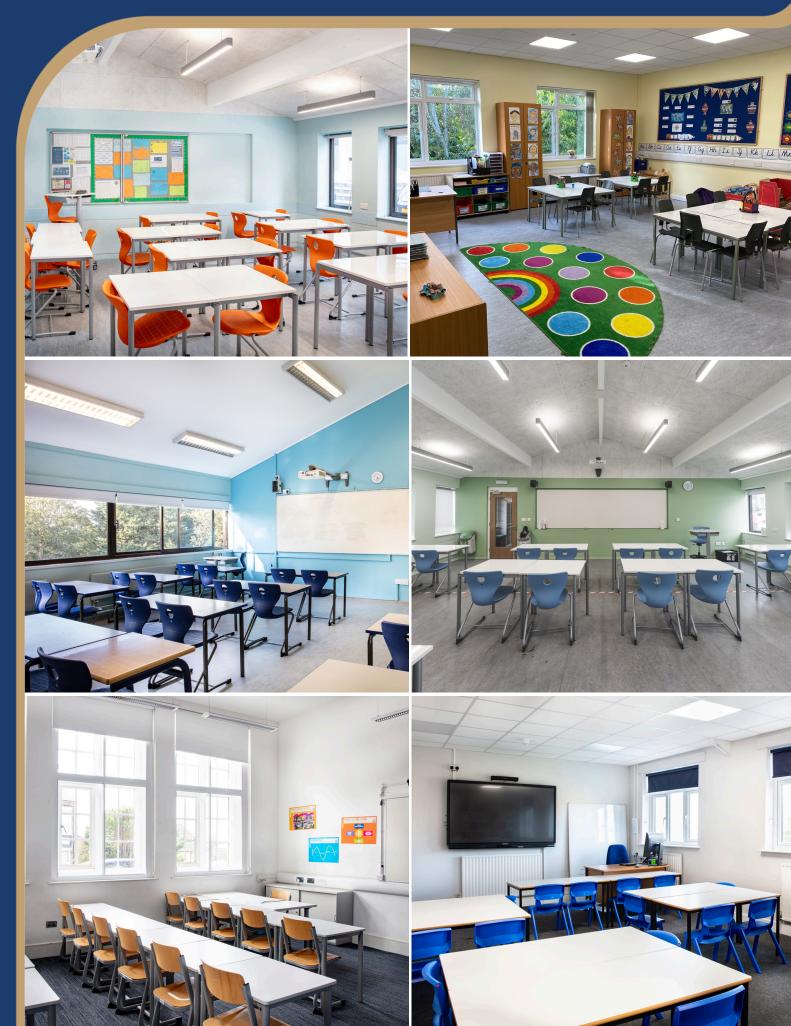

## CLASSROOMS

Both our Prep and Senior Campuses have a number of classrooms sited within modern and traditional buildings available for hire. Classrooms can be hired for multi purpose use including:

- Language classes
- Speech classes
- Cultural/religious classes
- Training/workshop sessions and more

Classrooms vary in size and seat from 10 to 25.

Please note: We do not hire our facilitates to tuition/revision organisations.

#### WHAT'S INCLUDED WITH A CLASSROOM HIRE?

- A cleared classroom ready to use
- AV projector (please mention requirements at the time of booking)
- Bespoke WiFi access and password
- · Visible white board and/or interactive white board
- Toilet facilities