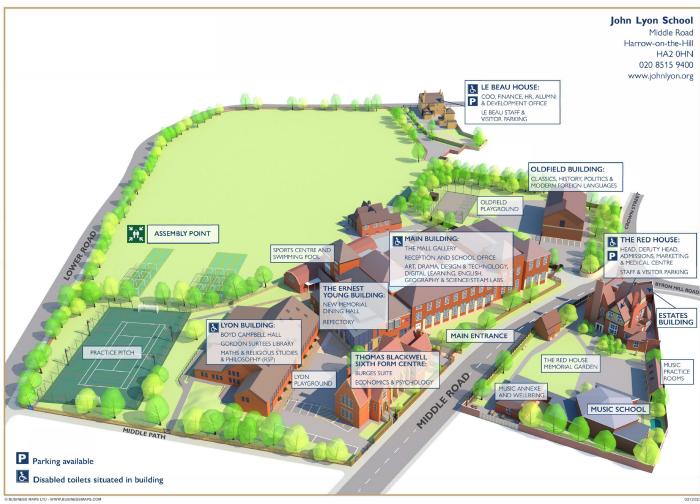

## SENIOR SCHOOL CAMPUS

#### LYON BUILDING

- Nine classrooms across two floors
- Classrooms vary in size and seat between 10 to 24 individuals
- Boyd Campbell Hall

#### THE THOMAS BLACKWELL CENTRE

#### OLDFIELD BUILDING

- Two classrooms on two floors
- Classrooms can seat up to 24
- One computer suite
- One large room Burges Suite
- Common room with an adjoining kitchenette

- Nine classrooms across two floors
- Classrooms can seat up to 24
- Outside play/seated area