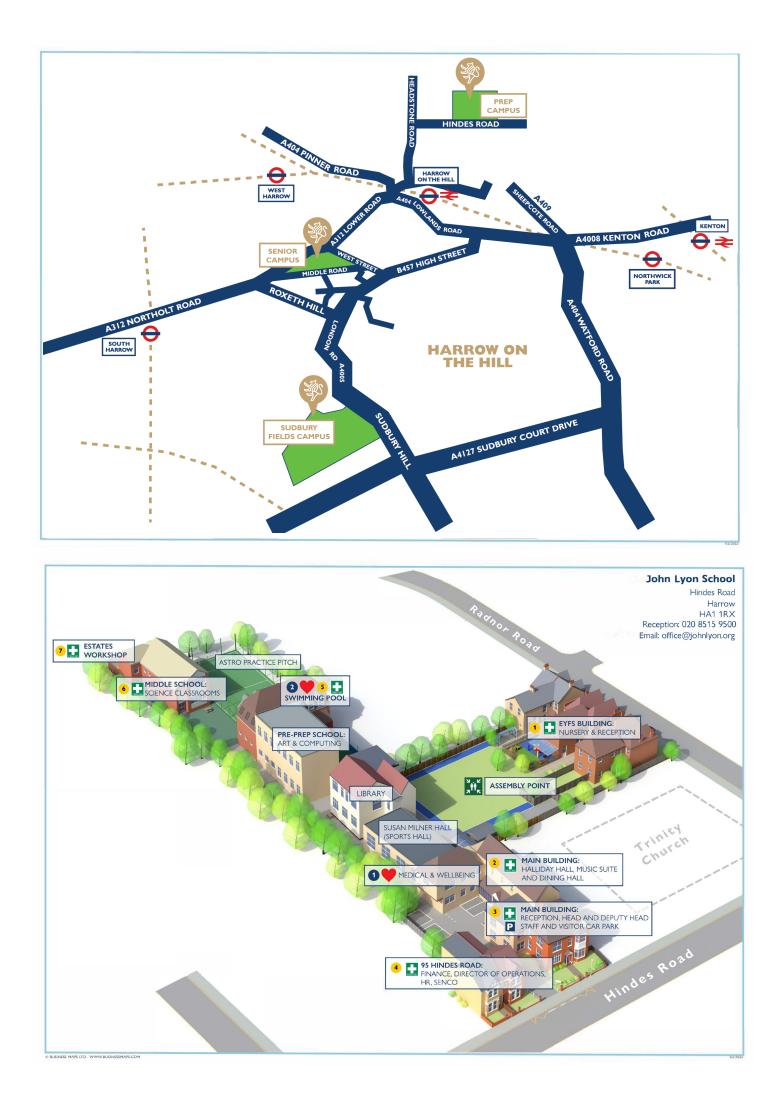

### PREP SCHOOL CAMPUS

#### THE MAIN BUILDING

- Eight classrooms across two floors
- Classrooms vary in size and seat between 10 to 24 individuals
- Susan Milner Hall (Sports Hall)
- Halliday Hall
- Dining Hall

#### THE MIDDLE SCHOOL BUILDING

- Four classrooms across
  two floors
- Classrooms can seat up to 20
- Astro-pitch to the side

#### THE PRE-PREP BUILDING

- Six classrooms across two floors
- Classrooms can seat up to 20
- Next to the Swimming pool

Prep Campus, Hindes Road, Harrow, London, HA1 IRX Senior Campus, Middle Road, Harrow-on-the-Hill, London, HA2 0HN