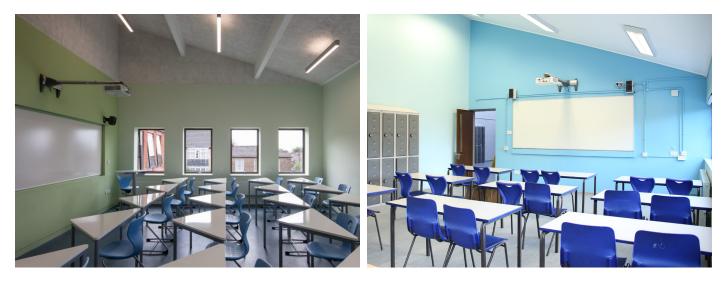

#### LYON BUILDING

- Nine classrooms across two floors
- Classrooms vary in size and seat between 10 to 24 individuals
- Boyd Campbell Hall

#### OLDFIELD BUILDING

- Two classrooms on two floors
- Classrooms can seat up to 24
- One computer suite
- One large room Burges Suite
- Common room with an adjoining kitchenette

- Nine classrooms across two floors
- Classrooms can seat up to 24
- Outside play/seated area