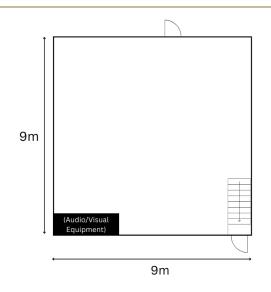

## DRAMA STUDIOS







## **DRAMA STUDIOS**

We have two drama studios located in the main building at our Senior Campus. The studios are generous in size and include AV and presentations facilities. They are an ideal space for local drama clubs and organisations for practice and rehearsals as well as suitable for those looking to hire a smaller studio for dance, aerobics, Zumba or yoga.

There is some on-site car parking available at the Senior Campus, and it is also easily accessible by public transport. Our sites are available to hire from 5.30pm, 7 days a week during term term and anytime during the school holidays. Please refer to our term dates on the John Lyon website.

Please note, there is no lift access available to either studio.

## DRAMA STUDIO I

Dimensions: 9m x 9m





## **DRAMA STUDIO 2**

Dimensions: 7.7m x 5.8m (8.7m with steps included)











Capacity

Access