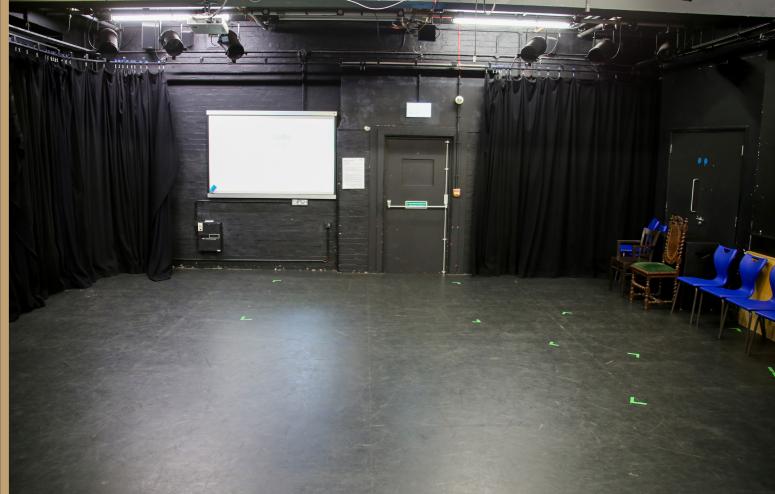

## **DRAMA STUDIOS**

We have two drama studios located in the main building at our Senior Campus. The studios are generous in size and include AV and presentations facilities. They are an ideal space for local drama clubs and organisations for practice and rehearsals as well as suitable for those looking to hire a smaller studio for dance, aerobics, Zumba or yoga.

## **DRAMA STUDIO 2**

Dimensions: 7.7m x 5.8m (8.7m with steps included)

Capacity

Access