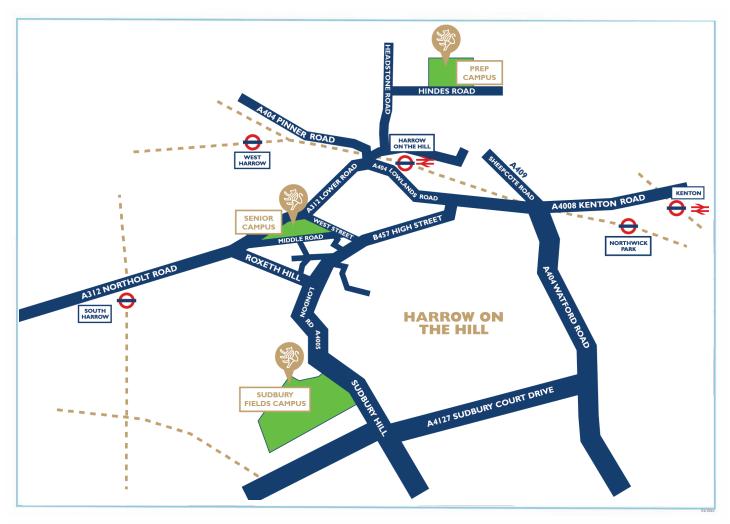

There is some on-site car parking available at the Senior Campus, and it is also easily accessible by public transport. Our sites are available to hire from 5.30pm, 7 days a week during term term and anytime during the school holidays. Please refer to our term dates on the John Lyon website.