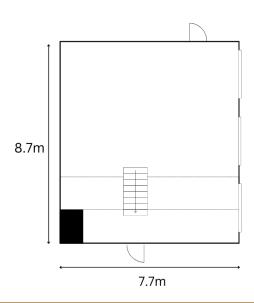

## **DRAMA STUDIO 2**

Dimensions: 7.7m x 5.8m (8.7m with steps included)

Capacity

Access