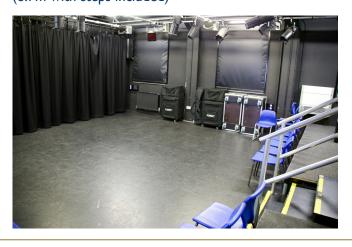

## **DRAMA STUDIOS**

We have two drama studios located in the main building at our Senior Campus. The studios are generous in size and include AV and presentations facilities. They are an ideal space for local drama clubs and organisations for practice and rehearsals as well as suitable for those looking to hire a smaller studio for dance, aerobics, Zumba or yoga.

Please note, there is no lift access available to either studio.

## **DRAMA STUDIO 2**

Dimensions: 7.7m x 5.8m (8.7m with steps included)

Capacity

Access