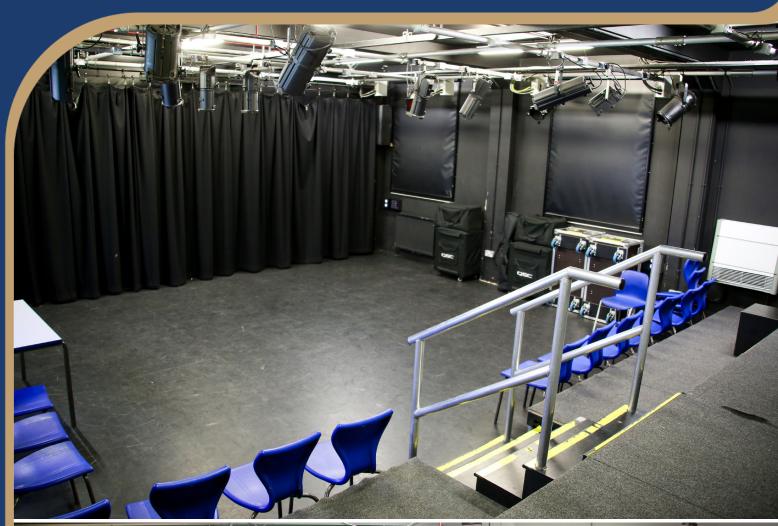

## **DRAMA STUDIOS**

We have two drama studios located in the main building at our Senior Campus. The studios are generous in size and include AV and presentations facilities. They are an ideal space for local drama clubs and organisations for practice and rehearsals as well as suitable for those looking to hire a smaller studio for dance, aerobics, Zumba or yoga.

## DRAMA STUDIO I

Dimensions: 9m x 9m