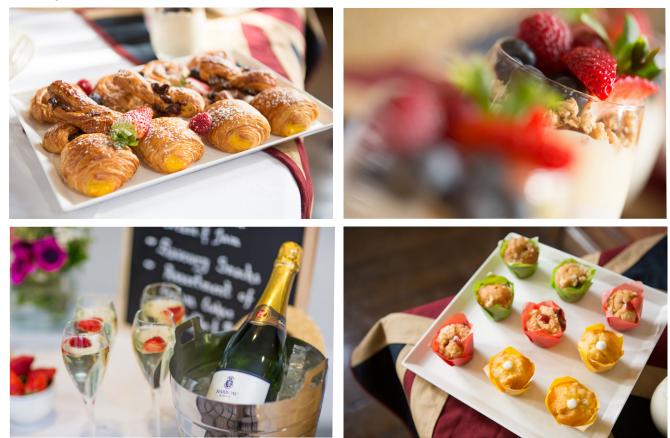

# **Drinks and Brunch £24.00 per person**

#### Minimum 50 guests

- I Hour drinks reception
- I.5 glasses of Harrow School Mimosa
- I soft drink (orange, cranberry, apple juice) per person
- Jugs of Tap water
- A selection of 2 breakfast items (Minature bagels with cream cheese, yoghurt & granola pots, fruit skewers, minature pastries or breakfast muffins)
- The people to make it happen

# Drinks and Substantial Canapes £28.00 per person

#### Minimum 30 guests

- I Hour drinks reception
- 1.5 glasses of 'Harrow School Sparkling Wine' per person
- I soft drink (orange, cranberry, apple juice) per person
- 3 Choices of substantial canapes
- The people to make it happen
- Canape Options: Thai chicken skewers, tandori chicken skewer, fish goujons with tartare dip, spring rolls with sweet chilli dip, samosas with chilli dip, halloumi and vegetable kebabs, breaded prawns with sweet chilli dip.