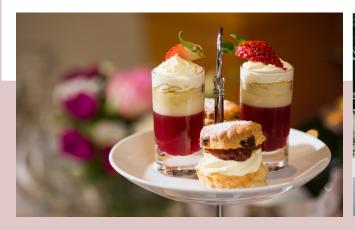

### Drinks and Afternoon Tea £28.00 per person

#### Minimum 30 guests

- I Hour drinks reception
- 1.5 glasses of 'Harrow School Sparkling Wine' per person
- I soft drink (orange, cranberry, apple juice) per person
- 3 Choices of finger sandwiches
- · Minature scones with jam and cream
- Selection of Tea Cakes
- The people to make it happen
- Sandwich options: Smoked salmon and cream cheese, cucumber and cream cheese, cheese and tomato, hummus and roasted vegetable, egg mayonise, Chicken with cracked pepper, ham and mustard