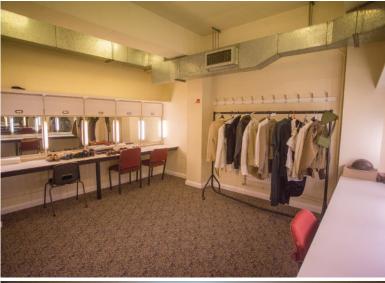

## THE RYAN THEATRE

Harrow Schools Ryan Theatre is a modern production space located in the heart of Harrow on the Hill. The theatre plays host to wonderful productions across the year, both with the Harrow Boys and external lets. The Ryan Theatre has a maximum capacity of 359 (which includes Wheelchair access) and is made up of two levels; the Stalls and Circle. The venue includes four dressing rooms and rehersal studios if required. The hire is based on a 12 hour day and can be hired across multiple days. Please ask a member of the team for the Technical Speicification and User Guidlines should you wish to book and event with us.