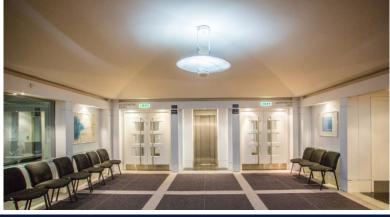

## THE RYAN THEATRE

Harrow Schools Ryan Theatre is a modern production space located in the heart of Harrow on the Hill. The theatre plays host to wonderful productions across the year, both with the Harrow Boys and external lets. The Ryan Theatre has a maximum capacity of 359 (which includes Wheelchair access) and is made up of two levels; the Stalls and Circle. The venue includes four dressing rooms and rehersal studios if required. The hire is based on a 12 hour day and can be hired across multiple days. Please ask a member of the team for the Technical Speicification and User Guidlines should you wish to book and event with us.