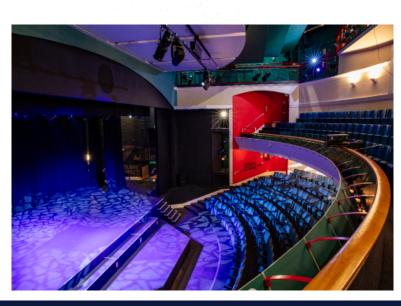

## THE RYAN THEATRE

Harrow Schools Ryan Theatre is a modern production space located in the heart of Harrow on the Hill. The theatre plays host to wonderful productions across the year, both with the Harrow Boys and external lets. The Ryan Theatre has a maximum capacity of 359 (which includes Wheelchair access) and is made up of two levels; the Stalls and Circle. The venue includes four dressing rooms and rehersal studios if required. The hire is based on a 12 hour day and can be hired across multiple days. Please ask a member of the team for the Technical Speicification and User Guidlines should you wish to book and event with us.