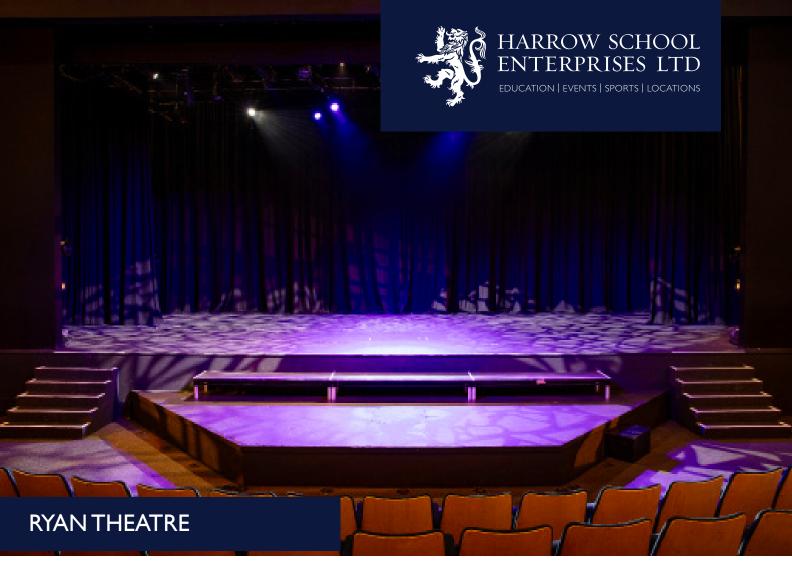

## THE RYAN THEATRE

Harrow Schools Ryan Theatre is a modern production space located in the heart of Harrow on the Hill. The theatre plays host to wonderful productions across the year, both with the Harrow Boys and external lets. The Ryan Theatre has a maximum capacity of 359 (which includes Wheelchair access) and is made up of two levels; the Stalls and Circle. The venue includes four dressing rooms and rehersal studios if required. The hire is based on a 12 hour day and can be hired across multiple days. Please ask a member of the team for the Technical Speicification and User Guidlines should you wish to book and event with us.