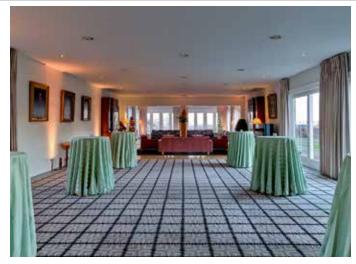

## SHEPHERD CHURCHILL ROOM

The Shepherd Churchill Room is one of our most modern and versatile venues. Built in 1976, this room benefits from the best views of central London. This space is located in the very heart of our grounds and suitable for a standing drinks reception for 150, seated dinners, dinner dances and conferences.

## **EXISTING FURNITURE & DIMENSIONS**

The Shepherd Churchill Room includes 80 dining chairs and 10 dining tables. The venue can be set up in a variety of ways to accommodate as little as 20 or as large as 80 guests. All furniture can fit on the carpet area to leave free the lounge and dance floor.