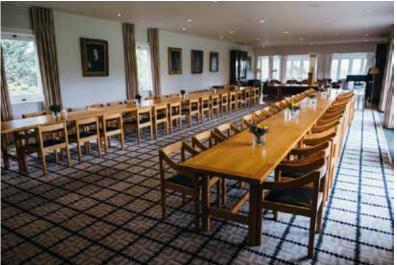

## **EXISTING FURNITURE & DIMENSIONS**

The Shepherd Churchill Room includes 80 dining chairs and 10 dining tables. The venue can be set up in a variety of ways to accommodate as little as 20 or as large as 80 guests. All furniture can fit on the carpet area to leave free the lounge and dance floor.

## **DIMENSIONS**

The Shepherd Churchill Room can be re-arranged and set up with round dining tables and banqueting chairs. This service incurs additional charges. The charges are worked out on an event-by-event basis depending on the request. Please speak to a member of the events team for more information.