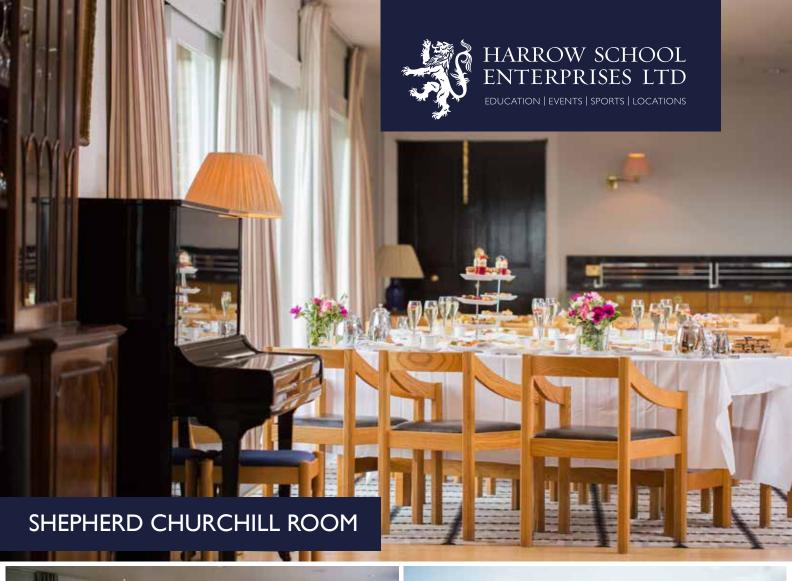

## SHEPHERD CHURCHILL ROOM

The Shepherd Churchill Room is one of our most modern and versatile venues. Built in 1976, this room benefits from the best views of central London. This space is located in the very heart of our grounds and suitable for a standing drinks reception for 150, seated dinners, dinner dances and conferences.