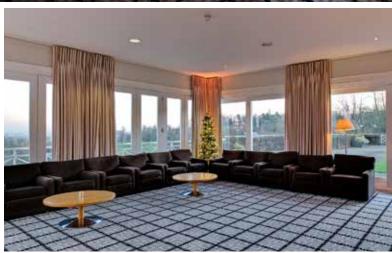

## SHEPHERD CHURCHILL ROOM

The Shepherd Churchill Room is one of our most modern and versatile venues. Built in 1976, this room benefits from the best views of central London. This space is located in the very heart of our grounds and suitable for a standing drinks reception for 150, seated dinners, dinner dances and conferences.