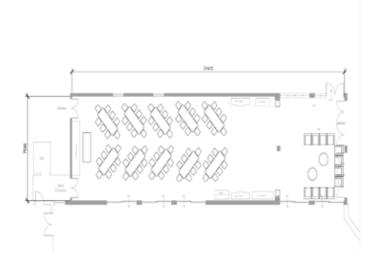

## **EXISTING FURNITURE & DIMENSIONS**

The Shepherd Churchill Room includes 80 dining chairs and 10 dining tables. The venue can be set up in a variety of ways to accommodate as little as 20 or as large as 80 guests. All furniture can fit on the carpet area to leave free the lounge and dance floor.

## **DIMENSIONS**

The Shepherd Churchill Room can be re-arranged and set up with round dining tables and banqueting chairs. This service incurs additional charges. The charges are worked out on an event-by-event basis depending on the request. Please speak to a member of the events team for more information.