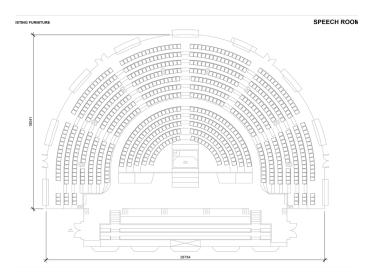

## **EXISTING FURNITURE**

Speech Room is made up of eight tiered seated areas and is supplied with wooden chairs for your guests.

The maximum capacity within the venue is 550 seated. Should your numbers be lower then 550, tiers can be secured off to ensure guests use designated areas.

## STAGE SOLUTION OPTION

Speech Room offers a stage solution for the central orchestra pit in the heart of the venue. This stage creates a flat surface suitable for seated dinners up to 120 guests. The stage does not impact the theatre style seating capacity of 550. Installation of the stage is not included within Speech Room hire fees. Please speak to a member of the events team for a quotation.