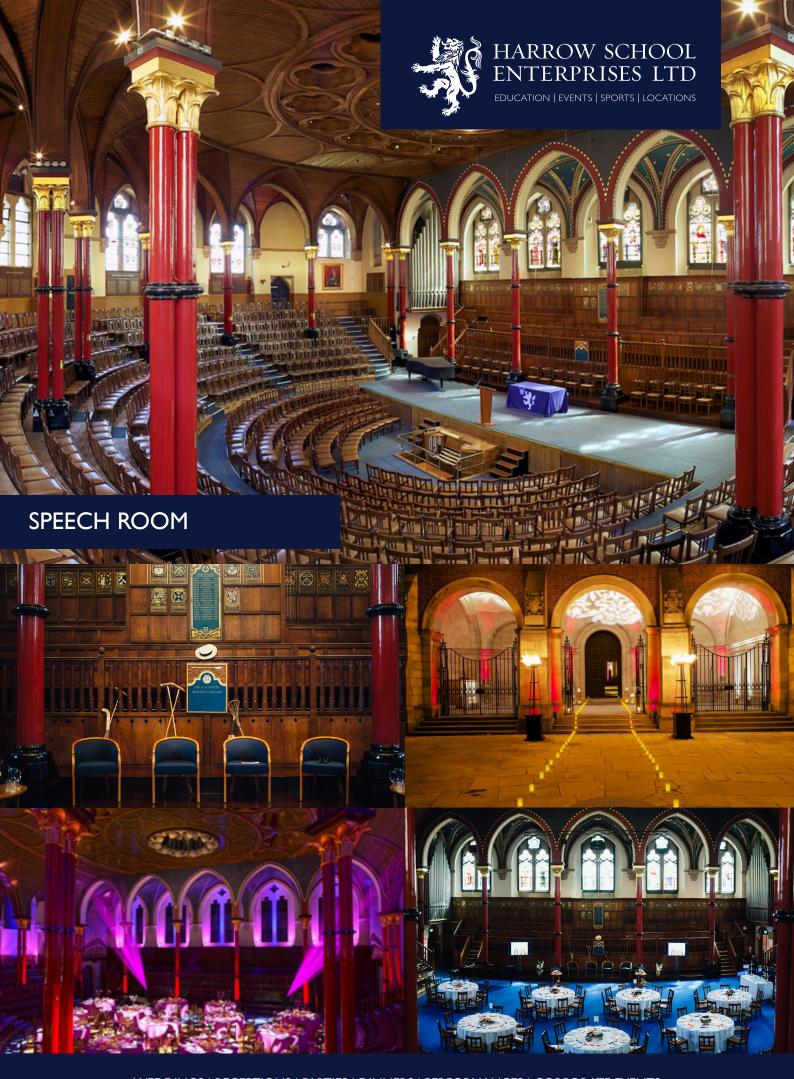

## SPEECH ROOM

Speech Room is the main assembly hall for Harrow School. Built in 1871, it is a grand building that can be used for dramatic effect for any style of event. This Globe style venue can seat 550 guests. This is a suitable capacity for a conferences or performances. Speech Room's upper tiers are fixed and the chairs remain within the space. The venue has an option to lay a stage to extend the floor capacity.

## **EXISTING FURNITURE**

Speech Room is made up of eight tiered seated areas and is supplied with wooden chairs for your guests.

The maximum capacity within the venue is 550 seated. Should your numbers be lower then 550, tiers can be secured off to ensure guests use designated areas.

## STAGE SOLUTION OPTION

Speech Room offers a stage solution for the central orchestra pit in the heart of the venue. This stage creates a flat surface suitable for seated dinners up to 120 guests. The stage does not impact the theatre style seating capacity of 550. Installation of the stage is not included within Speech Room hire fees. Please speak to a member of the events team for a quotation.

Dinner with stage laid

**Standing Reception**