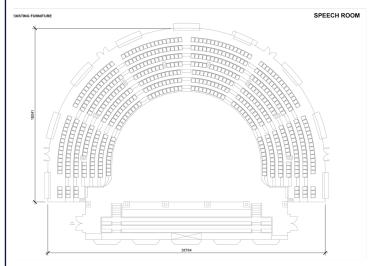

## **EXISTING FURNITURE**

Speech Room is made up of eight tiered seated areas and is supplied with wooden chairs for your guests.

The maximum capacity within the venue is 550 seated. Should your numbers be lower then 550, tiers can be secured off to ensure guests use designated areas.

## STAGE SOLUTION OPTION

Speech Room offers a stage solution for the central orchestra pit in the heart of the venue. This stage creates a flat surface suitable for seated dinners up to 120 guests. The stage does not impact the theatre style seating capacity of 550. Installation of the stage is not included within Speech Room hire fees. Please speak to a member of the events team for a quotation.