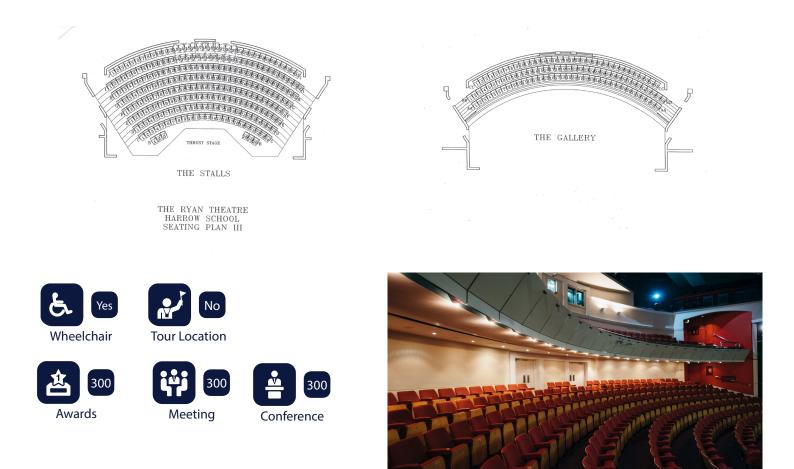

## THE RYAN THEATRE

Harrow School's Ryan Theatre is a modern production space located in the heart of Harrow on the Hill. The theatre plays host to wonderful productions across the year, both with the Harrow Boys and external lets. The Ryan Theatre has a maximum capacity of 300 (which includes wheelchair access) and is made up of two levels; the stalls and circle. The venue includes four dressing rooms and rehearsal studios if required. The hire is based on a 12 hour day and it can be used across multiple days. Please ask a member of the team for the technical specification and user guidelines should you wish to book and event with us.