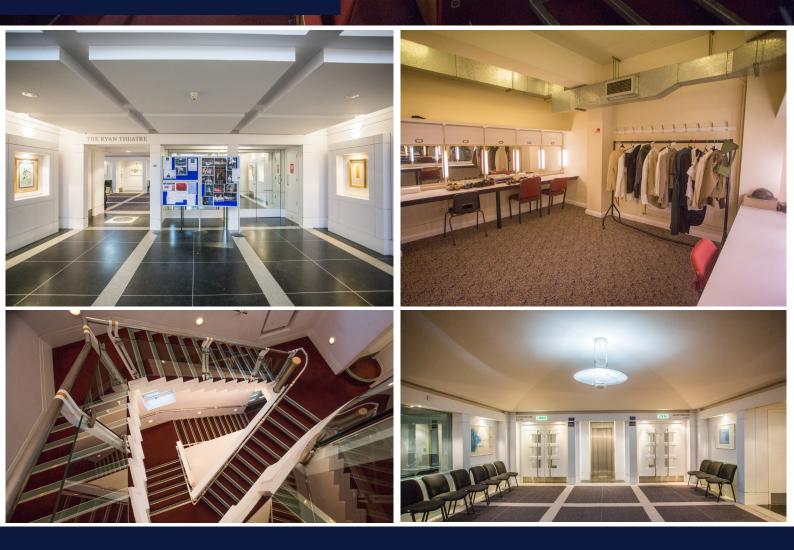

## THE RYAN THEATRE

Harrow School's Ryan Theatre is a modern production space located in the heart of Harrow on the Hill. The theatre plays host to wonderful productions across the year, both with the Harrow Boys and external lets. The Ryan Theatre has a maximum capacity of 300 (which includes wheelchair access) and is made up of two levels; the stalls and circle. The venue includes four dressing rooms and rehearsal studios if required. The hire is based on a 12 hour day and it can be used across multiple days. Please ask a member of the team for the technical specification and user guidelines should you wish to book and event with us.