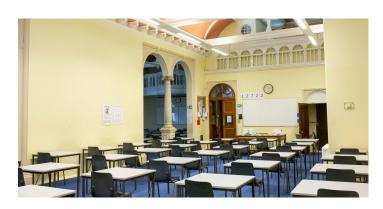

### EXAM HALL

The Butler Centre at is a grand Grade Listed building offering a large scale exam hall for events, tuition and workshops. The space comes equipped with 90 desks and chairs and can be adapted to suit social distancing requirements. It is accessed via three flights of historical staircase, that show the imprints of use of times gone by. Please note, there is no lift access to the space.

### WHAT'S INCLUDED IN THE VENUE

- 90 x desks and chairs social distancing compliant
- Visible exam clocks
- Water fountain
- AV projector and laptop
- Visible white board
- Toilet cubical (inside venue)
- 2 toilet cubical (outside venue)