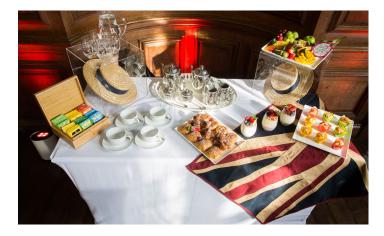

## CATERING

Catering options are available when hiring the Butler Centre for your event. You can pre book hot or cold lunches supplied by Harrow School Catering. Packed meal options are also available for delivery to the venue.

Please speak to a member of the team for more information on prices.

Minimum numbers apply for catering packages.