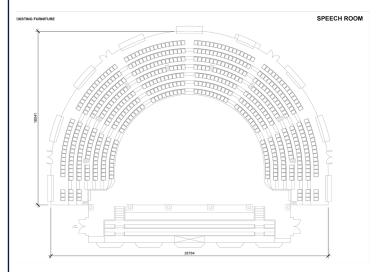

## **EXISTING FURNITURE**

Speech Room is made up of eight tiered seated areas and is supplied with wooden chairs for your guests.

The maximum capacity within the venue is 550 seated. Should your numbers be lower then 550, tiers can be secured off to ensure guests use designated areas.

## STAGE SOLUTION OPTION

Speech Room offers a stage solution for the central orchestra pit in the heart of the venue. This stage creates a flat surface suitable for seated dinners up to 120 guests. The stage does not impact the theatre style seating capacity of 550. Instillation of the stage is not included within Speech Room hire fees. Please speak to a member of the events team for a quotation.