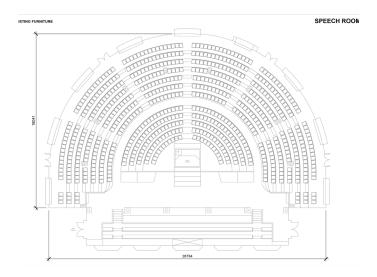

## **EXISTING FURNITURE**

Speech Room is made up of eight tiered seated areas and is supplied with wooden chairs for your guests.

The maximum capacity within the venue is 550 seated. Should your numbers be lower then 550, tiers can be secured off to ensure guests use designated areas.

## STAGE SOLUTION OPTION

Speech Room offers a stage solution for the central orchestra pit in the heart of the venue. This stage creates a flat surface suitable for seated dinners up to 120 guests. The stage does not impact the theatre style seating capacity of 550. Instillation of the stage is not included within Speech Room hire fees. Please speak to a member of the events team for a quotation.