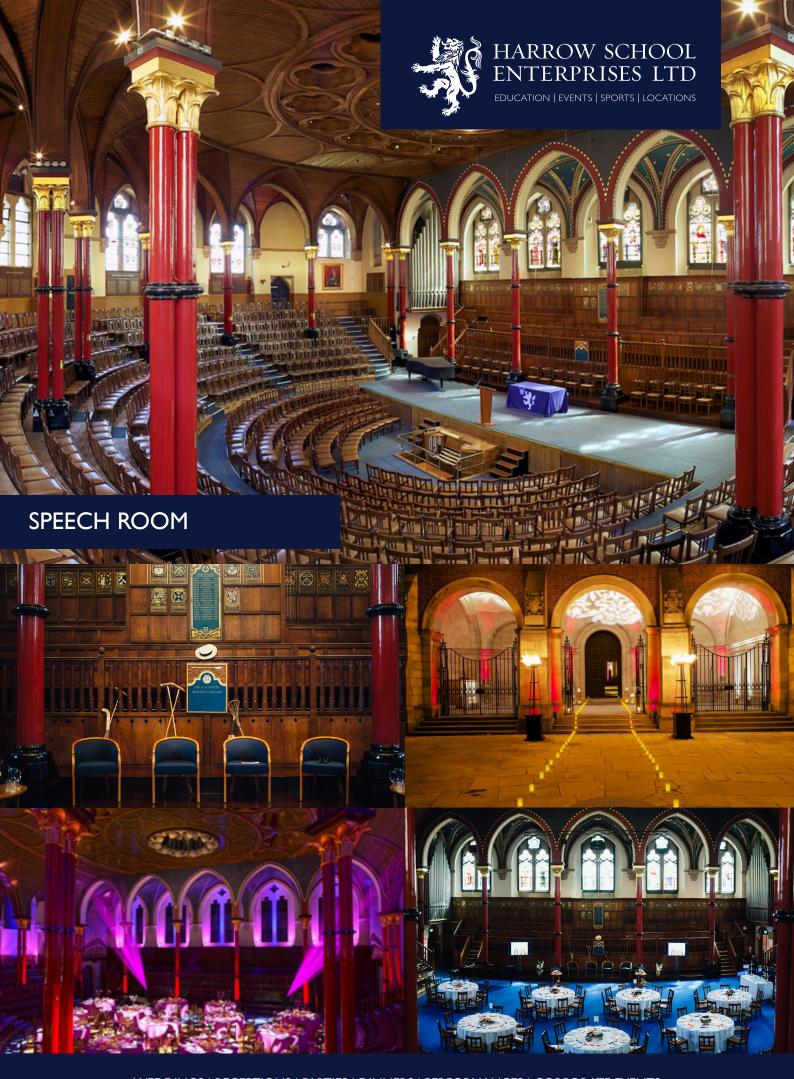

## SPEECH ROOM

Speech Room is the main assembly hall for Harrow School. Built in 1871, it is a grand building that can be used for dramatic effect for any style of event. This Globe style venue can seat 550 guests. This is a suitable capacity for a conference or performance style of event. Speech rooms upper tiers are fixed and the chairs remain within the space. The venue has an option to lay a Steel Deck Stage to extend the floor capacity.

## **EXISTING FURNITURE**

Speech Room is made up of eight tiered seated areas and is supplied with wooden chairs for your guests.

The maximum capacity within the venue is 550 seated. Should your numbers be lower then 550, tiers can be secured off to ensure guests use designated areas.

## STAGE SOLUTION OPTION

Speech Room offers a stage solution for the central orchestra pit in the heart of the venue. This stage creates a flat surface suitable for seated dinners up to 120 guests. The stage does not impact the theatre style seating capacity of 550. Instillation of the stage is not included within Speech Room hire fees. Please speak to a member of the events team for a quotation.