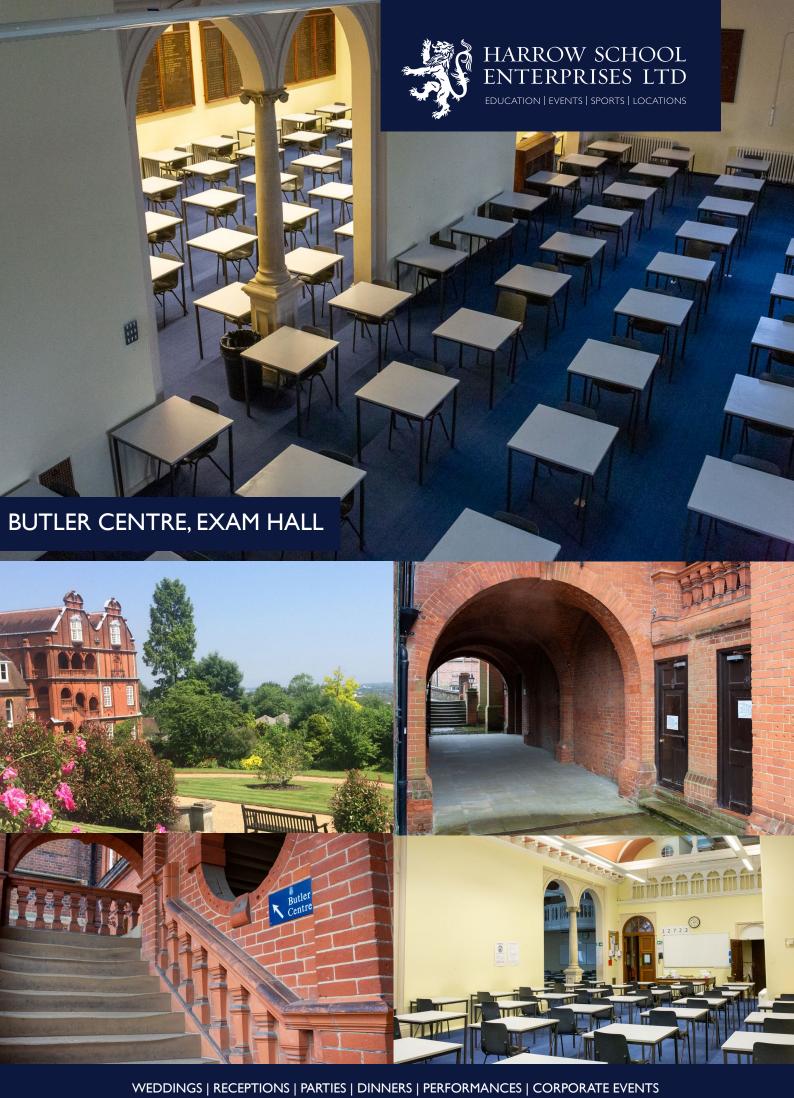

### **EXAM HALL**

The Butler Center at is a grand listed building at Harrow School that offers a large sclae exam hall for events and tuition. The space comes equipped with 90 desks and chairs and can be adapted to suit social distancing requirments. It is accessed via three flights of hisorical staircase, that show the quirky imprints of use of times gone by. There is no lift access to the space.

## WHAT'S INCLUDED IN THE VENUE

- 90 x Exam desks and chairs
- Vistable Exam Clocks
- Water Top Up Point
- AV Projector and Laptop
- Visable White Board
- Toilet Cubical (inside venue)
- 2 Toilet Cubicals(outside venue)