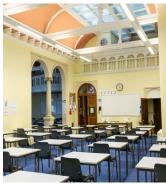

### **EXAM HALL**

The Butler Center at is a grand listed building at Harrow School that offers a large sclae exam hall for events and tuition. The space comes equipped with 90 desks and chairs and can be adapted to suit social distancing requirments. It is accessed via three flights of hisorical staircase, that show the quirky imprints of use of times gone by. There is no lift access to the space.

## WHAT'S INCLUDED IN THE VENUE

- 90 x Exam desks and chairs
- Vistable Exam Clocks
- Water Top Up Point
- AV Projector and Laptop
- Visable White Board
- Toilet Cubical (inside venue)
- 2 Toilet Cubicals(outside venue)