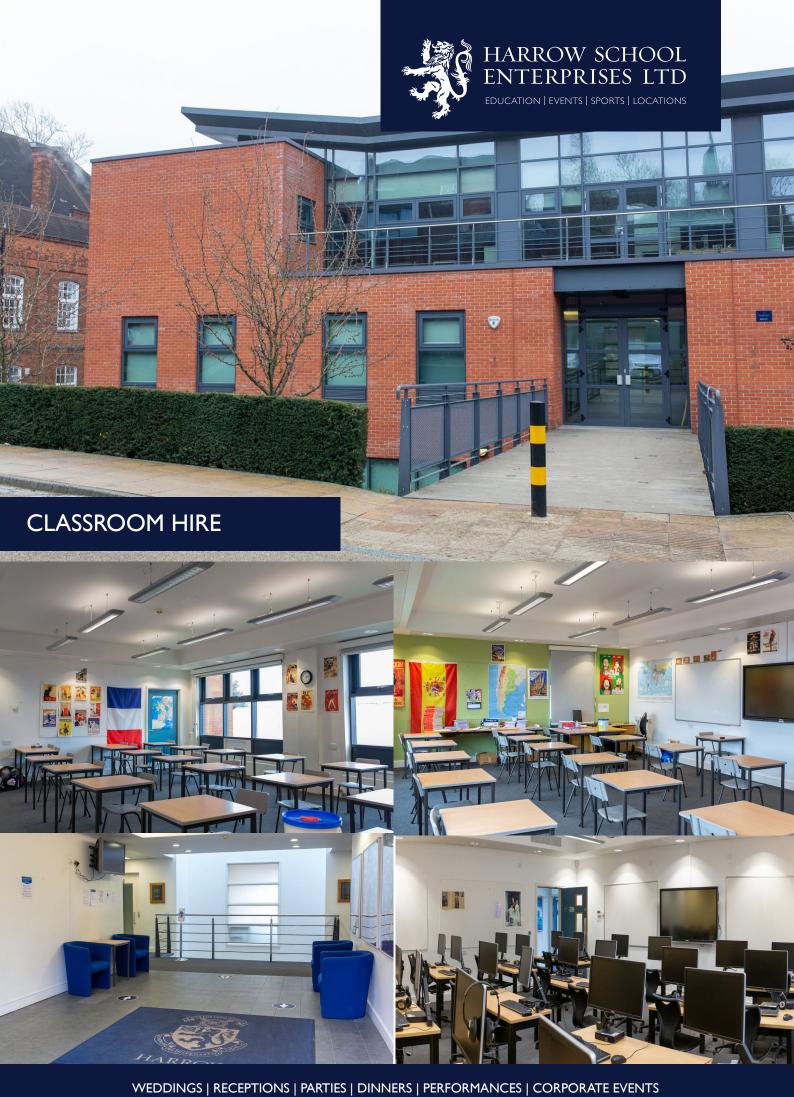

## **CLASSROOMS**

Harrow School offers clients a wide selection of classrooms for hire. Set across 300 acres, there are a collection of modern and traditional blocks available. Whether you are seeking a single classroom or multiple spaces, we have the facilities to suit your needs. Classrooms are available to hire during the School holiday periods. Please get in touch for an availability calendar.

# WHAT'S INCLUDED WITH A CLASSROOM HIRE

- A cleared classroom ready to use
- AV projector and laptop (please mention requirements for this at the time of booking)
- · Bespoke wifi access and password
- Complimentary car park a short walk away
- White Board and or Interactive White Board
- Toilet facilities (suitable for separate students and teacher allocations)