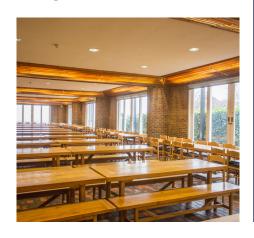

## SHEPHERD CHURCHILL DINING HALL

The Shepherd Churhcill Dining Hall is comprised of 12 bay areas. Every event set up in this highly flexible space is unique and different from the last. The venue hire includes all furniture, which are 6ft wooden tables and wooden benches for seating. Customers could alternatively hire in round dining tables and banqueting chairs to change the style of the venue.