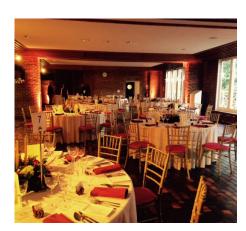

ill Room is located just upstairs from the main dining hall and included within the hire. The venue's inside space and outside terrace overlooking the City, offers a stunning location for pre arrival drinks for guests.





## SHEPHERD CHURCHILL DINING HALL

The Shepherd Churhcill Dining Hall is comprised of 12 bay areas. Every event set up in this highly flexible space is unique and different from the last. The venue hire includes all furniture, which are 6ft wooden tables and wooden benches for seating. Customers could alternatively hire in round dining tables and banqueting chairs to change the style of the venue.

























**Standing Reception** 

Wheelchair Access

Dinner

Dance

Outdoors



# BEFORE AFTER







## **BEFORE**



**AFTER** 





**BEFORE** 



AFTER