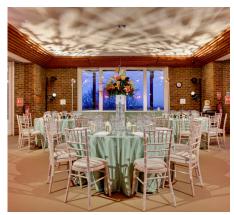

nd Terrace.

### SHEPHERD CHURCHILL ROOM

The Shepherd Churhcill Room is located just upstairs from the main dining hall and included within the hire. The venue's inside space and outside terrace overlooking the City, offers a stunning location for pre arrival drinks for guests.





## SHEPHERD CHURCHILL DINING HALL

The Shepherd Churhcill Dining Hall is comprised of 12 bay areas. Every event set up in this highly flexible space is unique and different from the last. The venue hire includes all furniture, which are 6ft wooden tables and wooden benches for seating. Customers could alternatively hire in round dining tables and banqueting chairs to change the style of the venue.

























**Standing Reception** 

Wheelchair Access

Dinner

Dance

Outdoors



# BEFORE AFTER







## **BEFORE**



**AFTER** 





**BEFORE** 



AFTER