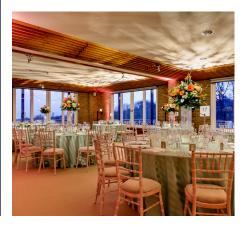

hcill Room is located just upstairs from the main dining hall and included within the hire. The venue's inside space and outside terrace overlooking the City, offers a stunning location for pre arrival drinks for guests.





## SHEPHERD CHURCHILL DINING HALL

The Shepherd Churhcill Dining Hall is comprised of 12 bay areas. Every event set up in this highly flexible space is unique and different from the last. The venue hire includes all furniture, which are 6ft wooden tables and wooden benches for seating. Customers could alternatively hire in round dining tables and banqueting chairs to change the style of the venue.

























**Standing Reception** 

Wheelchair Access

Dinner

Dance

Outdoors



# BEFORE AFTER







## **BEFORE**



**AFTER** 





**BEFORE** 



AFTER