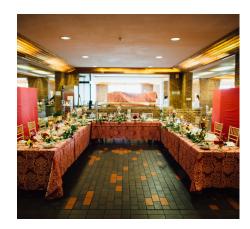

Terrace.

### SHEPHERD CHURCHILL ROOM

The Shepherd Churhcill Room is located just upstairs from the main dining hall and included within the hire. The venue's inside space and outside terrace overlooking the City, offers a stunning location for pre arrival drinks for guests.





## SHEPHERD CHURCHILL DINING HALL

The Shepherd Churhcill Dining Hall is comprised of 12 bay areas. Every event set up in this highly flexible space is unique and different from the last. The venue hire includes all furniture, which are 6ft wooden tables and wooden benches for seating. Customers could alternatively hire in round dining tables and banqueting chairs to change the style of the venue.

























**Standing Reception** 

Wheelchair Access

Dinner

Dance

Outdoors



# BEFORE AFTER







## **BEFORE**



**AFTER** 





**BEFORE** 



AFTER