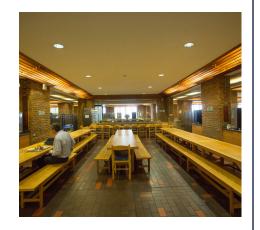

## SHEPHERD CHURCHILL DINING HALL

The Shepherd Churhcill Dining Hall is comprised of 12 bay areas. Every event set up in this highly flexible space is unique and different from the last. The venue hire includes all furniture, which are 6ft wooden tables and wooden benches for seating. Customers could alternatively hire in round dining tables and banqueting chairs to change the style of the venue.