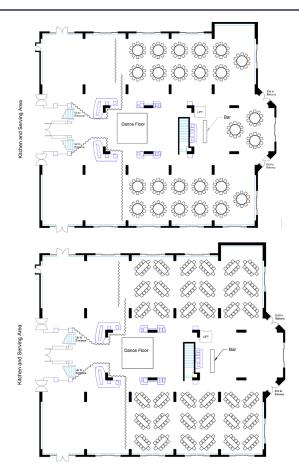

in the very heart of our campus, with hire including the Shepherd Churchill Hall, the Shepherd Churchill Room and Terrace.

### SHEPHERD CHURCHILL ROOM

The Shepherd Churhcill Room is located just upstairs from the main dining hall and included within the hire. The venue's inside space and outside terrace overlooking the City, offers a stunning location for pre arrival drinks for guests.





## SHEPHERD CHURCHILL DINING HALL

The Shepherd Churhcill Dining Hall is comprised of 12 bay areas. Every event set up in this highly flexible space is unique and different from the last. The venue hire includes all furniture, which are 6ft wooden tables and wooden benches for seating. Customers could alternatively hire in round dining tables and banqueting chairs to change the style of the venue.

























**Standing Reception** 

Wheelchair Access

Dinner

Dance

Outdoors



# BEFORE AFTER







## **BEFORE**



**AFTER** 





**BEFORE** 



AFTER