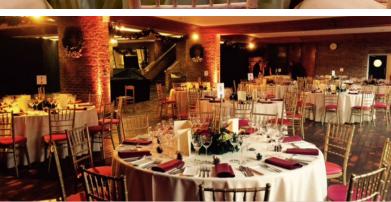

### SHEPHERD CHURCHILL DINING HALL

The Shepherd Churchill Hall is one of our most modern and versitle venues. This room benefits from one of the best views of central London. The space itself is our largest venue, seating up to 360 guests. It is located in the very heart of our campus, with hire including the Shepherd Churchill Hall, the Shepherd Churchill Room and Terrace.

## SHEPHERD CHURCHILL DINING HALL

The Shepherd Churhcill Dining Hall is comprised of 12 bay areas. Every event set up in this highly flexible space is unique and different from the last. The venue hire includes all furniture, which are 6ft wooden tables and wooden benches for seating. Customers could alternatively hire in round dining tables and banqueting chairs to change the style of the venue.