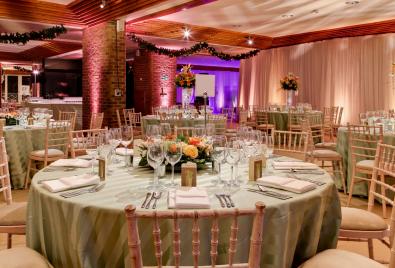

## SHEPHERD CHURCHILL DINING HALL

The Shepherd Churhcill Dining Hall is comprised of 12 bay areas. Every event set up in this highly flexible space is unique and different from the last. The venue hire includes all furniture, which are 6ft wooden tables and wooden benches for seating. Customers could alternatively hire in round dining tables and banqueting chairs to change the style of the venue.