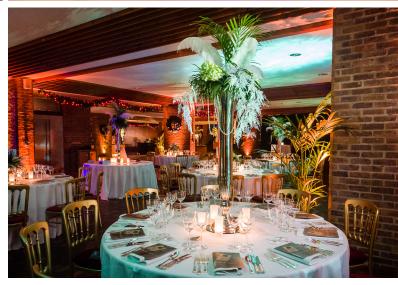

### SHEPHERD CHURCHILL DINING HALL

The Shepherd Churchill Hall is one of our most modern and versitle venues. This room benefits from one of the best views of central London. The space itself is our largest venue, seating up to 360 guests. It is located in the very heart of our campus, with hire including the Shepherd Churchill Hall, the Shepherd Churchill Room and Terrace.

## SHEPHERD CHURCHILL DINING HALL

The Shepherd Churhcill Dining Hall is comprised of 12 bay areas. Every event set up in this highly flexible space is unique and different from the last. The venue hire includes all furniture, which are 6ft wooden tables and wooden benches for seating. Customers could alternatively hire in round dining tables and banqueting chairs to change the style of the venue.