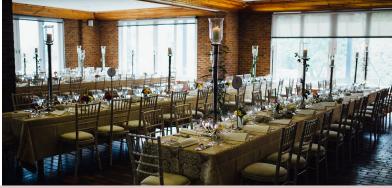

## SHEPHERD CHURCHILL DINING HALL

The Shepherd Churhcill Dining Hall is comprised of 12 bay areas. Every event set up in this highly flexible space is unique and different from the last. The venue hire includes all furniture, which are 6ft wooden tables and wooden benches for seating. Customers could alternatively hire in round dining tables and banqueting chairs to change the style of the venue.