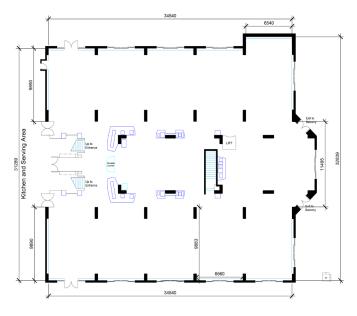

## SHEPHERD CHURCHILL DINING HALL

The Shepherd Churhcill Dining Hall is comprised of 12 bay areas. Every event set up in this highly flexible space is unique and different from the last. The venue hire includes all furniture, which are 6ft wooden tables and wooden benches for seating. Customers could alternatively hire in round dining tables and banqueting chairs to change the style of the venue.