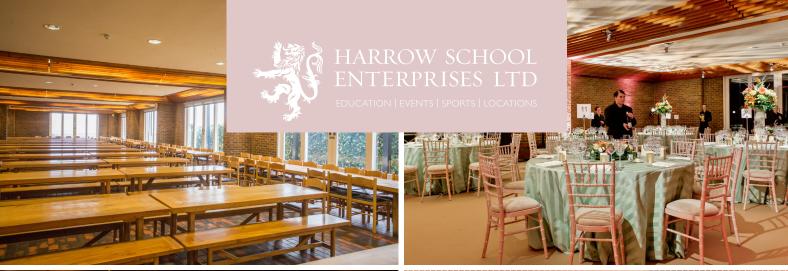

SHEPHERD CHRURCHILL HALL

### SHEPHERD CHURCHILL DINING HALL

The Shepherd Churchill Hall is one of our most modern and versitle venues. This room benefits from one of the best views of central London. The space itself is our largest venue, seating up to 360 guests. It is located in the very heart of our campus, with hire including the Shepherd Churchill Hall, the Shepherd Churchill Room and Terrace.

## SHEPHERD CHURCHILL DINING HALL

The Shepherd Churhcill Dining Hall is comprised of 12 bay areas. Every event set up in this highly flexible space is unique and different from the last. The venue hire includes all furniture, which are 6ft wooden tables and wooden benches for seating. Customers could alternatively hire in round dining tables and banqueting chairs to change the style of the venue.