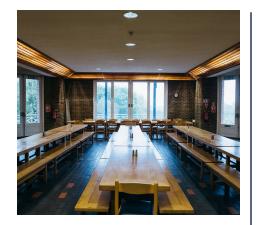

### SHEPHERD CHURCHILL DINING HALL

The Shepherd Churchill Hall is one of our most modern and versitle venues. This room benefits from one of the best views of central London. The space itself is our largest venue, seating up to 360 guests. It is located in the very heart of our campus, with hire including the Shepherd Churchill Hall, the Shepherd Churchill Room and Terrace.