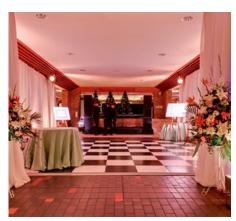

LL ROOM

The Shepherd Churhcill Room is located just upstairs from the main dining hall and included within the hire. The venue's inside space and outside terrace overlooking the City, offers a stunning location for pre arrival drinks for guests.





## SHEPHERD CHURCHILL DINING HALL

The Shepherd Churhcill Dining Hall is comprised of 12 bay areas. Every event set up in this highly flexible space is unique and different from the last. The venue hire includes all furniture, which are 6ft wooden tables and wooden benches for seating. Customers could alternatively hire in round dining tables and banqueting chairs to change the style of the venue.

























**Standing Reception** 

Wheelchair Access

Dinner

Dance

Outdoors



# BEFORE AFTER







## **BEFORE**



**AFTER** 





**BEFORE** 



AFTER