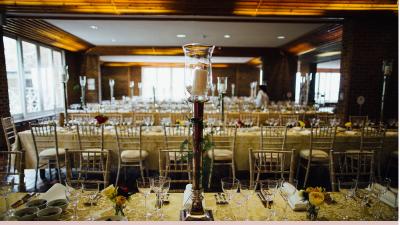

## SHEPHERD CHURCHILL DINING HALL

The Shepherd Churhcill Dining Hall is comprised of 12 bay areas. Every event set up in this highly flexible space is unique and different from the last. The venue hire includes all furniture, which are 6ft wooden tables and wooden benches for seating. Customers could alternatively hire in round dining tables and banqueting chairs to change the style of the venue.