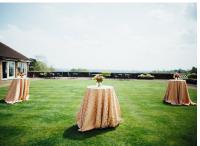

### SHEPHERD CHURCHILL ROOM

The Shepherd Churhcill Room is located just upstairs from the main dining hall and included within the hire. The venue's inside space and outside terrace overlooking the City, offers a stunning location for pre arrival drinks for guests.