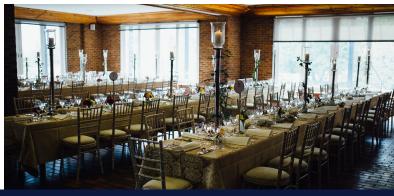

#### SHEPHERD CHURCHILL DINING HALL

The Shepherd Churchill Dining Hall is comprised of 12 bay areas. Every event set up in this highly flexible space is unique and different from the last. The venue hire includes all furniture, which are 6ft wooden tables and wooden benches for seating. Customers could alternatively hire in round dining tables and banqueting chairs to change the style of the venue.