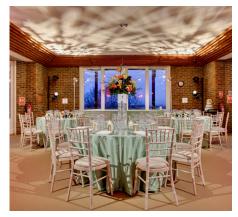

and Terrace.

#### SHEPHERD CHURCHILL ROOM

The Shepherd Churchill Room is located just upstairs from the main dining hall and included within the hire. The venue's inside space and outside terrace overlooking the City, offers a stunning location for pre arrival drinks for guests.





#### SHEPHERD CHURCHILL DINING HALL

The Shepherd Churchill Dining Hall is comprised of 12 bay areas. Every event set up in this highly flexible space is unique and different from the last. The venue hire includes all furniture, which are 6ft wooden tables and wooden benches for seating. Customers could alternatively hire in round dining tables and banqueting chairs to change the style of the venue.

























Standing Reception Wheelchair Access

Dinner

Dance

Outdoors



## BEFORE AFTER







### **BEFORE**



## **AFTER**





**BEFORE** 



**AFTER**