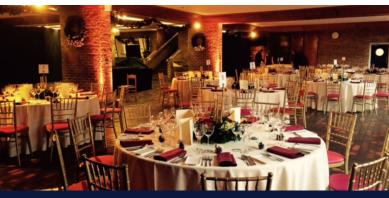

#### SHEPHERD CHURCHILL DINING HALL

The Shepherd Churchill Dining Hall is comprised of 12 bay areas. Every event set up in this highly flexible space is unique and different from the last. The venue hire includes all furniture, which are 6ft wooden tables and wooden benches for seating. Customers could alternatively hire in round dining tables and banqueting chairs to change the style of the venue.