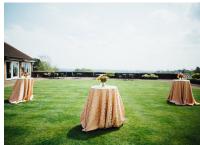

#### SHEPHERD CHURCHILL ROOM

The Shepherd Churchill Room is located just upstairs from the main dining hall and included within the hire. The venue's inside space and outside terrace overlooking the City, offers a stunning location for pre arrival drinks for guests.