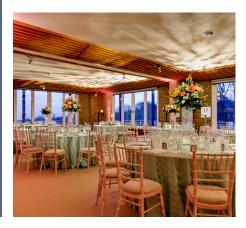

#### SHEPHERD CHURCHILL DINING HALL

The Shepherd Churchill Dining Hall is comprised of 12 bay areas. Every event set up in this highly flexible space is unique and different from the last. The venue hire includes all furniture, which are 6ft wooden tables and wooden benches for seating. Customers could alternatively hire in round dining tables and banqueting chairs to change the style of the venue.

## **AFTER**

**BEFORE** 

**AFTER** 