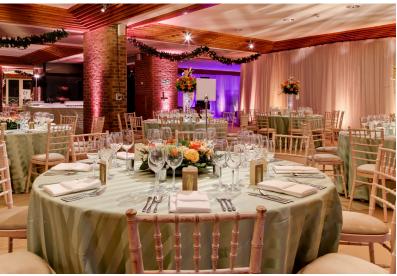

# SHEPHERD CHURCHILL HALL













#### SHEPHERD CHURCHILL DINING HALL

The Shepherd Churchill Hall is one of our most modern and versatile venues. This room benefits from the best views of central London. The space itself is our largest venue, seating up to 360 guests. It is located in the very heart of our campus, with hire including the Shepherd Churchill Hall, the Shepherd Churchill Room and Terrace.

#### SHEPHERD CHURCHILL ROOM

The Shepherd Churchill Room is located just upstairs from the main dining hall and included within the hire. The venue's inside space and outside terrace overlooking the City, offers a stunning location for pre arrival drinks for guests.





#### SHEPHERD CHURCHILL DINING HALL

The Shepherd Churchill Dining Hall is comprised of 12 bay areas. Every event set up in this highly flexibl