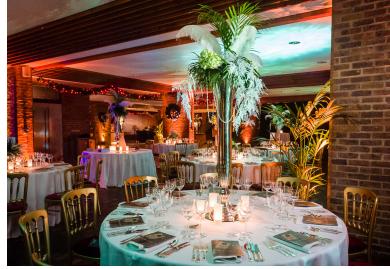

#### SHEPHERD CHURCHILL DINING HALL

The Shepherd Churchill Dining Hall is comprised of 12 bay areas. Every event set up in this highly flexible space is unique and different from the last. The venue hire includes all furniture, which are 6ft wooden tables and wooden benches for seating. Customers could alternatively hire in round dining tables and banqueting chairs to change the style of the venue.