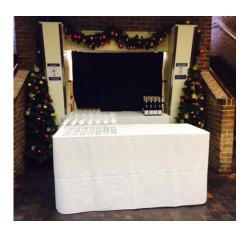

#### SHEPHERD CHURCHILL ROOM

The Shepherd Churchill Room is located just upstairs from the main dining hall and included within the hire. The venue's inside space and outside terrace overlooking the City, offers a stunning location for pre arrival drinks for guests.