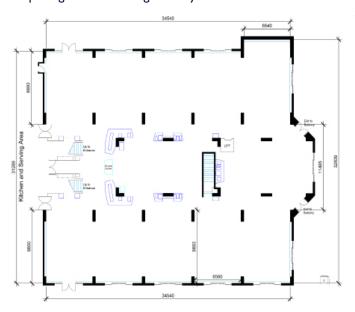

#### SHEPHERD CHURCHILL DINING HALL

The Shepherd Churchill Dining Hall is comprised of 12 bay areas. Every event set up in this highly flexible space is unique and different from the last. The venue hire includes all furniture, which are 6ft wooden tables and wooden benches for seating. Customers could alternatively hire in round dining tables and banqueting chairs to change the style of the venue.