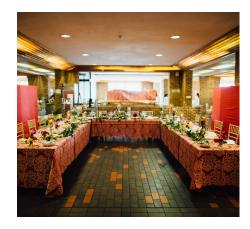

nd Terrace.

#### SHEPHERD CHURCHILL ROOM

The Shepherd Churchill Room is located just upstairs from the main dining hall and included within the hire. The venue's inside space and outside terrace overlooking the City, offers a stunning location for pre arrival drinks for guests.





#### SHEPHERD CHURCHILL DINING HALL

The Shepherd Churchill Dining Hall is comprised of 12 bay areas. Every event set up in this highly flexible space is unique and different from the last. The venue hire includes all furniture, which are 6ft wooden tables and wooden benches for seating. Customers could alternatively hire in round dining tables and banqueting chairs to change the style of the venue.

























Standing Reception Wheelchair Access

Dinner

Dance

Outdoors



## BEFORE AFTER







### **BEFORE**



## **AFTER**





**BEFORE** 



**AFTER**