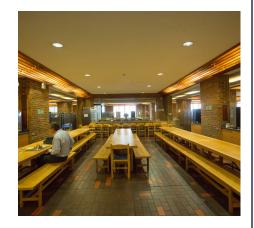

#### SHEPHERD CHURCHILL DINING HALL

The Shepherd Churchill Dining Hall is comprised of 12 bay areas. Every event set up in this highly flexible space is unique and different from the last. The venue hire includes all furniture, which are 6ft wooden tables and wooden benches for seating. Customers could alternatively hire in round dining tables and banqueting chairs to change the style of the venue.

## BEFORE AFTER

### **BEFORE**