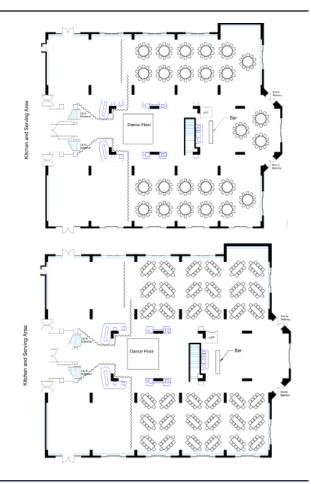

#### SHEPHERD CHURCHILL DINING HALL

The Shepherd Churchill Dining Hall is comprised of 12 bay areas. Every event set up in this highly flexible space is unique and different from the last. The venue hire includes all furniture, which are 6ft wooden tables and wooden benches for seating. Customers could alternatively hire in round dining tables and banqueting chairs to change the style of the venue.

## BEFORE AFTER

### **BEFORE**

## **AFTER**

**BEFORE** 

**AFTER** 