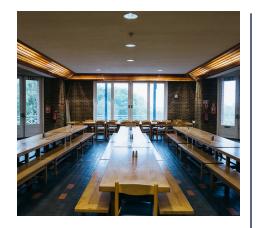

#### SHEPHERD CHURCHILL DINING HALL

The Shepherd Churchill Hall is one of our most modern and versatile venues. This room benefits from the best views of central London. The space itself is our largest venue, seating up to 360 guests. It is located in the very heart of our campus, with hire including the Shepherd Churchill Hall, the Shepherd Churchill Room and Terrace.

#### SHEPHERD CHURCHILL DINING HALL

The Shepherd Churchill Dining Hall is comprised of 12 bay areas. Every event set up in this highly flexible space is unique and different from the last. The venue hire includes all furniture, which are 6ft wooden tables and wooden benches for seating. Customers could alternatively hire in round dining tables and banqueting chairs to change the style of the venue.