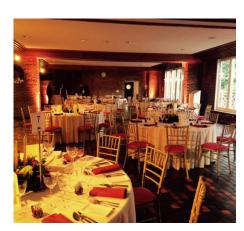

#### SHEPHERD CHURCHILL DINING HALL

The Shepherd Churchill Dining Hall is comprised of 12 bay areas. Every event set up in this highly flexible space is unique and different from the last. The venue hire includes all furniture, which are 6ft wooden tables and wooden benches for seating. Customers could alternatively hire in round dining tables and banqueting chairs to change the style of the venue.

## **AFTER**

**BEFORE** 

**AFTER** 