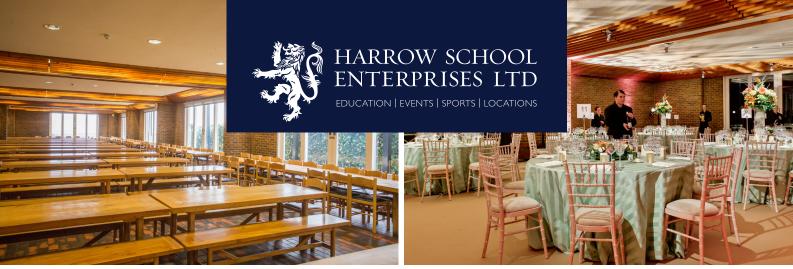

# SHEPHERD CHURCHILL HALL

#### SHEPHERD CHURCHILL DINING HALL

The Shepherd Churchill Hall is one of our most modern and versatile venues. This room benefits from the best views of central London. The space itself is our largest venue, seating up to 360 guests. It is located in the very heart of our campus, with hire including the Shepherd Churchill Hall, the Shepherd Churchill Room and Terrace.

#### SHEPHERD CHURCHILL DINING HALL

The Shepherd Churchill Dining Hall is comprised of 12 bay areas. Every event set up in this highly flexible space is unique and different from the last. The venue hire includes all furniture, which are 6ft wooden tables and wooden benches for seating. Customers could alternatively hire in round dining tables and banqueting chairs to change the style of the venue.