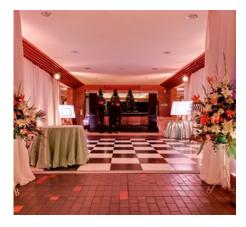

#### SHEPHERD CHURCHILL DINING HALL

The Shepherd Churchill Hall is one of our most modern and versatile venues. This room benefits from the best views of central London. The space itself is our largest venue, seating up to 360 guests. It is located in the very heart of our campus, with hire including the Shepherd Churchill Hall, the Shepherd Churchill Room and Terrace.