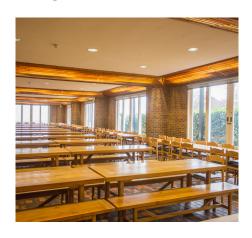

#### SHEPHERD CHURCHILL DINING HALL

The Shepherd Churchill Hall is one of our most modern and versatile venues. This room benefits from the best views of central London. The space itself is our largest venue, seating up to 360 guests. It is located in the very heart of our campus, with hire including the Shepherd Churchill Hall, the Shepherd Churchill Room and Terrace.

#### SHEPHERD CHURCHILL DINING HALL

The Shepherd Churchill Dining Hall is comprised of 12 bay areas. Every event set up in this highly flexible space is unique and different from the last. The venue hire includes all furniture, which are 6ft wooden tables and wooden benches for seating. Customers could alternatively hire in round dining tables and banqueting chairs to change the style of the venue.