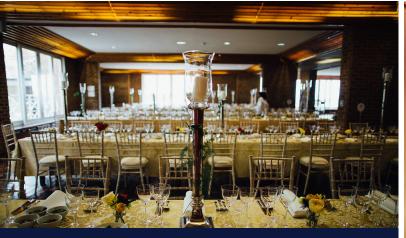

#### SHEPHERD CHURCHILL DINING HALL

The Shepherd Churchill Dining Hall is comprised of 12 bay areas. Every event set up in this highly flexible space is unique and different from the last. The venue hire includes all furniture, which are 6ft wooden tables and wooden benches for seating. Customers could alternatively hire in round dining tables and banqueting chairs to change the style of the venue.

## BEFORE AFTER

## **AFTER**

**BEFORE** 

**AFTER** 