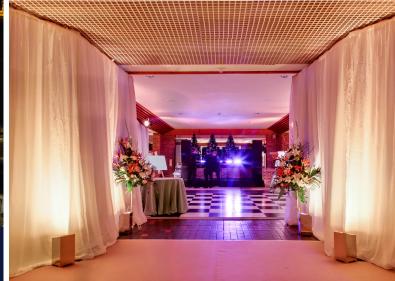

# SHEPHERD CHURCHILL HALL













#### SHEPHERD CHURCHILL DINING HALL

The Shepherd Churchill Hall is one of our most modern and versatile venues. This room benefits from the best views of central London. The space itself is our largest venue, seating up to 360 guests. It is located in the very heart of our campus, with hire including the Shepherd Churchill Hall, the Shepherd Churchill Room and Terrace.

#### SHEPHERD CHURCHILL ROOM

The Shepherd Churchill Room is located just upstairs from the main dining hall and included within the hire. The venue's inside space and outside terrace overlooking the City, offers a stunning location for pre arrival drinks for guests.





#### SHEPHERD CHURCHILL DINING HALL

The Shepherd Churchill Dining Hall is comprised of 12 bay areas. Every event set up in this highly flexi