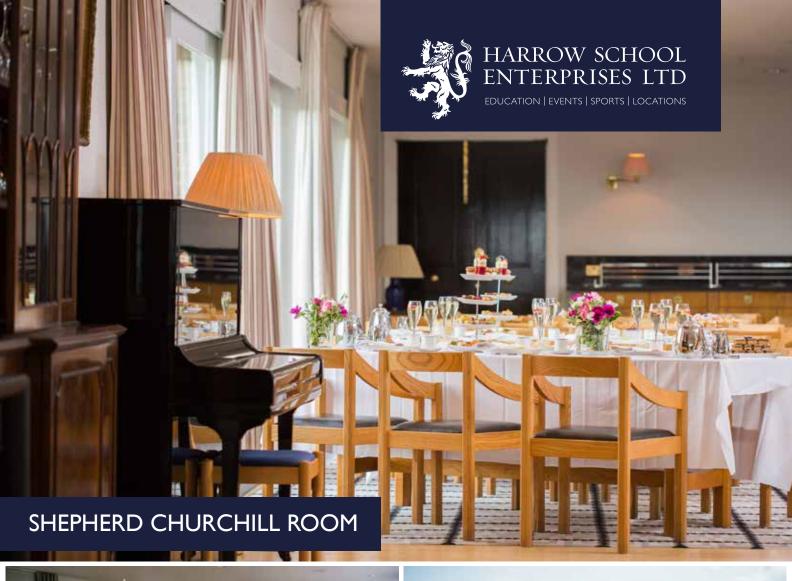

## SHEPHERD CHURCHILL ROOM

The Shepherd Churchill Room is one of our most modern and versitle venues. Built in 1976, this rooms benefits from the best views of central London. This space is located in the very heart of our grounds and suitable for standing drinks reception for 150, seated dinners, dinner dances and conferences. The venue is versitle and offers a wide range of set up options to make your event flow.

## **EXISTING FURNITURE & DIMENSIONS**

The Shepherd Churhcill Room includes 80 dining chairs and 10 Dining tables. The Venue can be set up in a variety of ways to accomodate as little as 20 or as large as 80 guests. All furniture can fit on the carpet area to leave free the lounge and dance floor. .