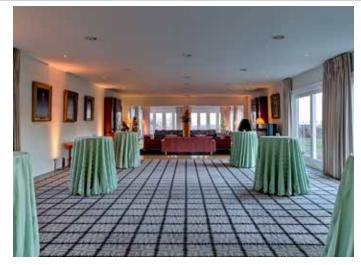

## SHEPHERD CHURCHILL ROOM

The Shepherd Churchill Room is one of our most modern and versitle venues. Built in 1976, this rooms benefits from the best views of central London. This space is located in the very heart of our grounds and suitable for standing drinks reception for 150, seated dinners, dinner dances and conferences. The venue is versitle and offers a wide range of set up options to make your event flow.

## **EXISTING FURNITURE & DIMENSIONS**

The Shepherd Churhcill Room includes 80 dining chairs and 10 Dining tables. The Venue can be set up in a variety of ways to accomodate as little as 20 or as large as 80 guests. All furniture can fit on the carpet area to leave free the lounge and dance floor. .