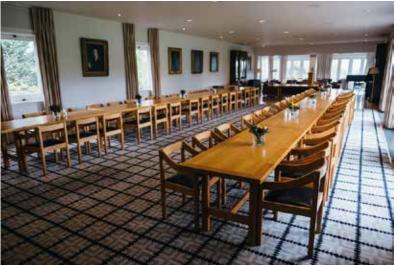

## **EXISTING FURNITURE & DIMENSIONS**

The Shepherd Churhcill Room includes 80 dining chairs and 10 Dining tables. The Venue can be set up in a variety of ways to accomodate as little as 20 or as large as 80 guests. All furniture can fit on the carpet area to leave free the lounge and dance floor. .

## **DIMENSIONS**

The Shepherd Churhcill Room can be re arranged and set up with round dining tables and banqueting chairs. This service incurs additinoal charges. The charges are worked out on an event-by-event basis depending on the request. Please speak to a member of the events team for more information.