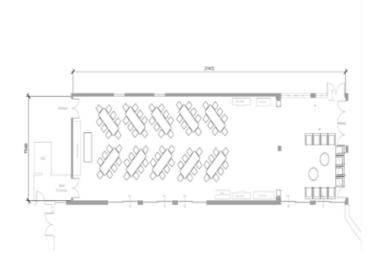

## **EXISTING FURNITURE & DIMENSIONS**

The Shepherd Churhcill Room includes 80 dining chairs and 10 Dining tables. The Venue can be set up in a variety of ways to accomodate as little as 20 or as large as 80 guests. All furniture can fit on the carpet area to leave free the lounge and dance floor. .

## **DIMENSIONS**

The Shepherd Churhcill Room can be re arranged and set up with round dining tables and banqueting chairs. This service incurs additinoal charges. The charges are worked out on an event-by-event basis depending on the request. Please speak to a member of the events team for more information.