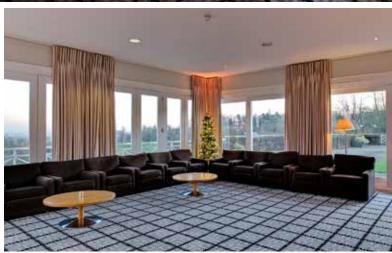

## SHEPHERD CHURCHILL ROOM

The Shepherd Churchill Room is one of our most modern and versitle venues. Built in 1976, this rooms benefits from the best views of central London. This space is located in the very heart of our grounds and suitable for standing drinks reception for 150, seated dinners, dinner dances and conferences. The venue is versitle and offers a wide range of set up options to make your event flow.