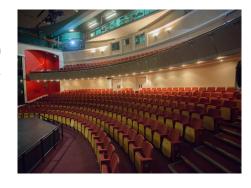

## RYAN THEATRE | I - 350

The Ryan Theatre is a Fully Working Theatre. The Ryan Theatre has a maximum capacity of 359 (which includes Wheelchair access) The Theatre is made up of 2 levels, the Stalls and Circle. The venue includes 4 dressing rooms. The Hires are based on a 12 Hour Day and can be hired across multiple days.

Prices start from £1750.00