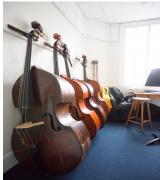

# DRAMA 'BLACK' & 'WHITE' ROOM | 5 - 25

The Ryan Theatre has two rehearsal venues names the 'White' and 'Black' Rehearsal Space. Both Venues have their own entrance and are also interlinked. The rooms are next to the theatre so offers a perfect solution for rehearsals or VIP receptions pre/post shows.